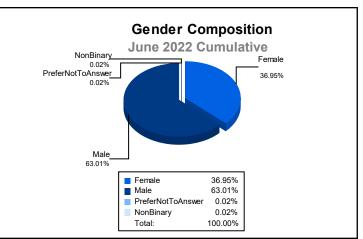

| 622                         | -144                     |
| 2020-2021 | 7            | 4                | 3                      | 375            | 172                | 13                   | 18                  | 578                      | 673                         | -95                      |
| 2021-2022 | 3            | 9                | -6                     | 380            | 80                 | 29                   | 34                  | 523                      | 870                         | -347                     |
| Average   | 4            | 3                | 1                      | 464            | 109                | 27                   | 31                  | 630                      | 729                         | -99                      |









MBR0065 Page 2 of 2 8/10/2022 3:05:39PM