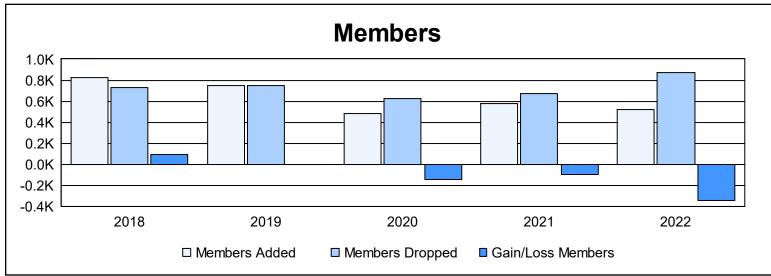

| Year      | New<br>Clubs | Dropped<br>Clubs | Gain/<br>Loss<br>Clubs | New<br>Members | Charter<br>Members | Reinstate<br>Members | Transfer<br>Members | Total<br>Member<br>Added | Total<br>Members<br>Dropped | Gain/<br>Loss<br>Members |
|-----------|--------------|------------------|------------------------|----------------|--------------------|----------------------|---------------------|--------------------------|-----------------------------|--------------------------|
| 2017-2018 | 4            | 0                | 4                      | 635            | 100                | 47                   | 41                  | 823                      | 729                         | 94                       |
| 2018-2019 | 4            | 1                | 3                      | 551            | 141                | 25                   | 32                  | 749                      | 752                         | -3                       |
| 2019-2020 | 2            | 1                | 1                      | 378            | 53                 | 19                   | 28                  | 478                      | 622                         | -144                     |
| 2020-2021 | 7            | 4                | 3                      | 375            | 172                | 13                   | 18                  | 578                      | 673                         | -95                      |
| 2021-2022 | 3            | 9                | -6                     | 380            | 80                 | 29                   | 34                  | 523                      | 870                         | -347                     |
| Average   | 4            | 3                | 1                      | 464            | 109                | 27                   | 31                  | 630                      | 729                         | -99                      |