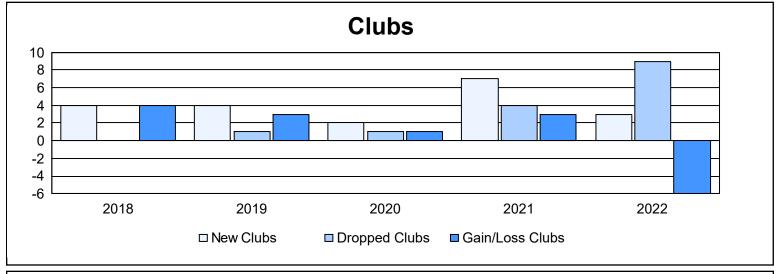

| Year      | New<br>Clubs | Dropped<br>Clubs | Gain/<br>Loss<br>Clubs | New<br>Members | Charter<br>Members | Reinstate<br>Members | Transfer<br>Members | Total<br>Member<br>Added | Total<br>Members<br>Dropped | Gain/<br>Loss<br>Members |
|-----------|--------------|------------------|------------------------|----------------|--------------------|----------------------|---------------------|--------------------------|-----------------------------|--------------------------|
| 2017-2018 | 4            | 0                | 4                      | 635            | 100                | 47                   | 41                  | 823                      | 729                         | 94                       |
| 2018-2019 | 4            | 1                | 3                      | 551            | 141                | 25                   | 32                  | 749                      | 752                         | -3                       |
| 2019-2020 | 2            | 1                | 1                      | 378            | 53                 | 19                   | 28                  | 478                      | 622                         | -144                     |
| 2020-2021 | 7            | 4                | 3                      | 375            | 172                | 13                   | 18                  | 578                      | 673                         | -95                      |
| 2021-2022 | 3            | 9                | -6                     | 380            | 80                 | 29                   | 34                  | 523                      | 870                         | -347                     |
| Average   | 4            | 3                | 1                      | 464            | 109                | 27                   | 31                  | 630                      | 729                         | -99                      |